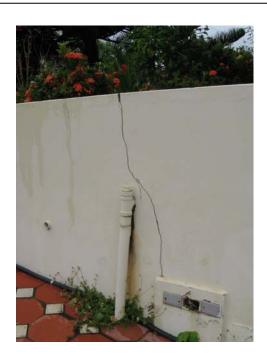

## **Project Description**

The project involved the assessment of the structural integrity of a residential and rented holiday property in the coastal town of Mayaro.

The condition of the property was required as a part of a valuation exercise and aimed to identify the causes, effects and remedial works necessary. Our report also highlighted the immediacy of any structural works that needed to be carried out.

## Our role

- Site visits to detail, catalogue and survey the existing property
- Identify possible causes of damage by assessment of the existing conditions in and around the property
- Report on the likely causes of distress and determine to what extent the remedial works needed to be carried out
- Make recommendations for remedial works