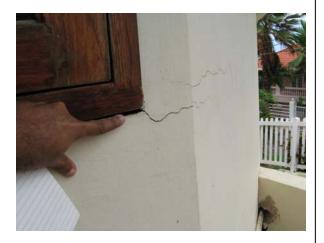

## **Project Description**

The project involved the assessment of the structural integrity of a residential and rented holiday property in the coastal town of Mayaro.

The condition of the property was required as a part of a valuation exercise and aimed to identify the causes, effects and remedial works necessary. Our report also highlighted the immediacy of any structural works that needed to be carried out.

## Our role

- Site visits to detail, catalogue and survey the existing property
- Identify possible causes of damage by assessment of the existing conditions in and around the property
- Report on the likely causes of distress and determine to what extent the remedial works needed to be carried out
- Make recommendations for remedial works